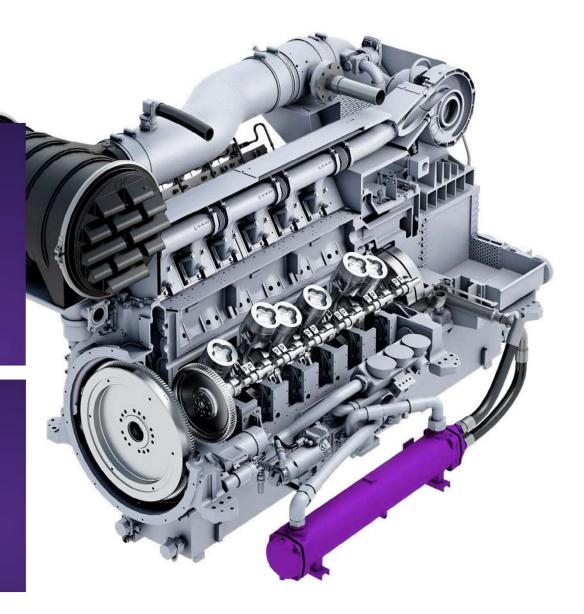

missions control

#### HM: Key features

#### **CONTROL SYSTEM**

 Proprietary, fully integrated, engine control system for optimized performance and diagnosis

#### **LUBRICATION SYSTEM**

- O/C in HT or LT circuit Internal oil pump
- Centrifugal oil filter for W2P applications

#### **POWER TRAIN**

- High swirl pistons optimized for high efficiency
- Rings designed for optimized oil consumption

#### **INTAKE & EXHAUST SYSTEMS**

- One high-efficiency turbocharger, water cooled
- Two-stage, on engine integrated, charge cooler
- Two intake manifolds outside the engine. Dry exhaust manifolds, inside the engine

#### **COMBUSTION SYSTEM**

- Two camshafts, Miller cycle
- Cylinder head designed for maximum volumetric efficiency with watercooled exhaust valve seats
- Pre-chamber sparkplugs



## EM- Gas engines:

Designed for Best-in-class power generation

- Mechanical power output: 2,065 kWb (1,200 and 1,500 rpm)
- Direct Drive in 60 Hz (1,200 rpm) option
- Powered by natural gas
- Best-in-class, excellent efficiency in small footprint
- · Lowest emissions
- High operational availability
- Low life cycle cost

#### EM gas engines

• G-86EM

• G-100EM





## **G-EM**

#### Gas engines

The EM gas engines are the most compact competitive choice with the ability to deliver high power output with even 200 mg/Nm3 NOx emissions level.

#### **Applications**

- Power generation (50 Hz and 60 Hz)
- CHP cogeneration



- · Highest efficiency in its class
- · Lower emissions
- · Lower footprint
- Best power/performance ratio
- Direct Drive for 60 Hz (1,200 rpm) option
- Lower OPEX