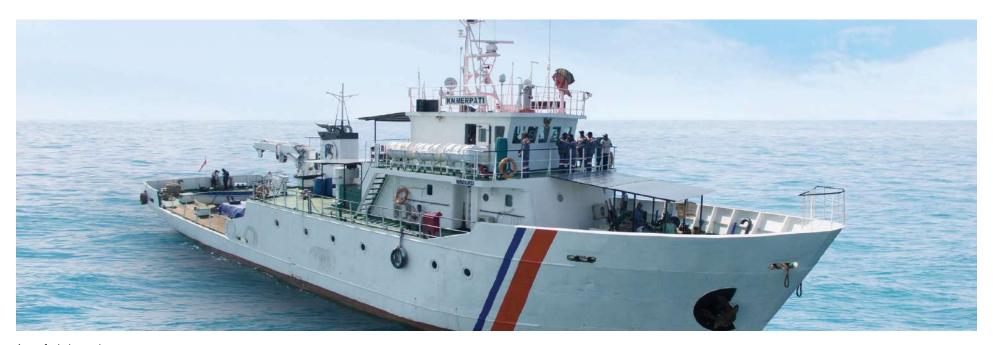

#### Marine gas engines

The complete family of GSL gen-sets with a variety of applications such as Auxiliary power generation and electrical propulsion - constant speed.

#### **Applications**

For a large variety of vessels: tugboats, tankers, ferries, oceanographic, special vessels and others

- Auxiliary power generation
- Electrical propulsion

A gas fueled vessel.

- Working speeds: 1,500 & 1,800 rpm
- Emissions compliant IMO TIER III.

(\*) Based on existing gas engines power ratings for the ambient conditions required in the marine market.

Note 1) For a large variety of vessels as tugboats, tankers, ferries, oceanographic, special vessels.

- Working speeds: 1,500 and 1,800 rpm
- Fuel: LNG (Liquefied Natural Gas).
   Methane number from 70
- Cooling configurations: With mechanical and electrical water pumps
- Water circuits T°: 90/40 °C