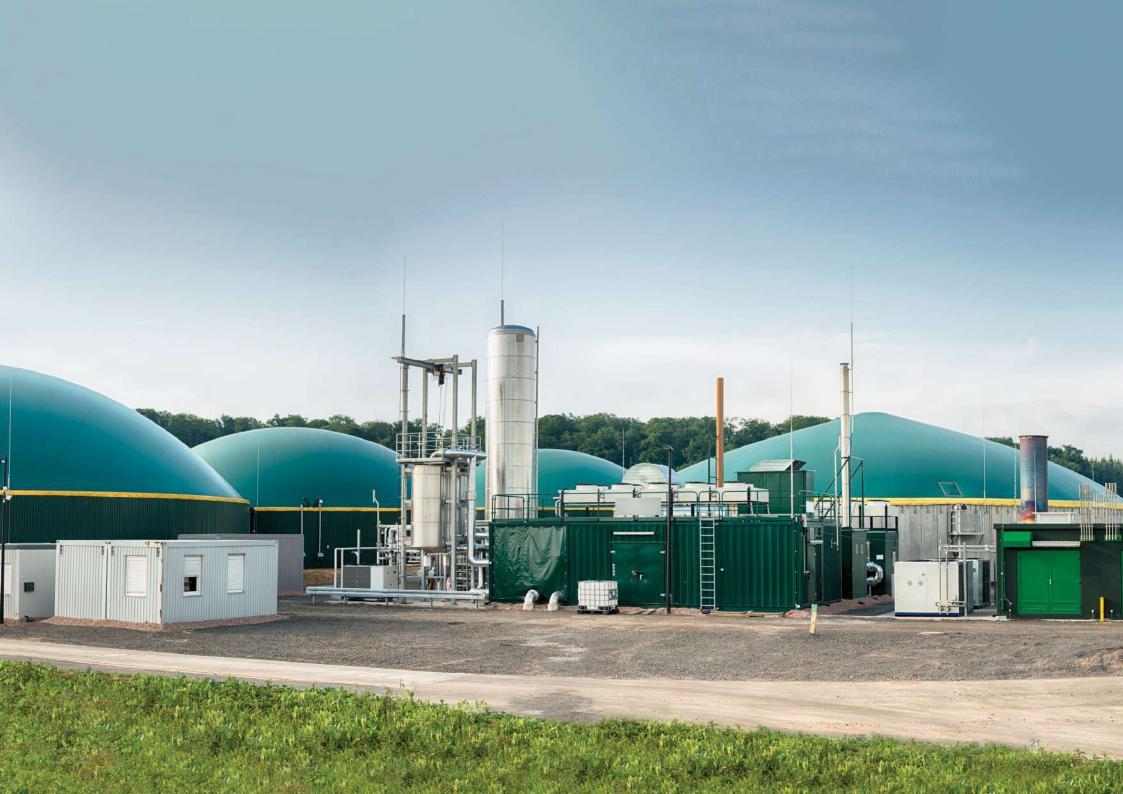

#### Gas engines

The SL gas engines offer systems for a large variety of applications as Cogeneration/trigeneration, Sewage/landfills/biodigestion processes for utilities and public buildings, and different kind of industries: textile, cement, food processing,... as well as greenhouses.

Also is able to operate with a low quality gases, flare gas and syngas from a gasification process.

containerized CHP biogas genset solution for Johannesburg Water, South Africa.