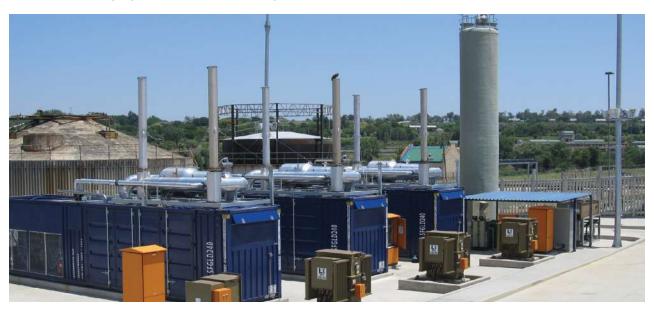

#### Container models

| Container<br>type             | 40 feet container with embedded aircooler                                                                                                                                           | 40 feet container with top mounted aircooler                                                                                                                                                  | 30 feet container with remote radiator                                                                                                                             | Soundproof<br>canopy                                                                                            |  |
|-------------------------------|-------------------------------------------------------------------------------------------------------------------------------------------------------------------------------------|-----------------------------------------------------------------------------------------------------------------------------------------------------------------------------------------------|--------------------------------------------------------------------------------------------------------------------------------------------------------------------|-----------------------------------------------------------------------------------------------------------------|--|
| Brief<br>description          | The container is comprised of following individual areas:                                                                                                                           | The container is comprised of following individual areas:                                                                                                                                     | The container is comprised of following individual areas:                                                                                                          | The container is comprised of a common bedframe that includes:                                                  |  |
|                               | Engine room is the base module containing the genset, cooling pumps, thermostatic valves and daily oil tank.                                                                        | Engine room is the base module containing the genset, cooling pumps, thermostatic valves and daily oil tank. Also a heat water recovery skid can be                                           | Engine room is the base module containing the genset, cooling pumps, thermostatic valves and daily oil tank.                                                       | The genset, pumps,<br>thermostatic valves, plate<br>heat exchanger, expansion                                   |  |
|                               | Cabinet room containing the electrical, control and power panels. Aircooler room containing the cooling system and gas ramp. When necessary also                                    | included if necessary.  Cabinet room containing the electrical, control and power panels.                                                                                                     | Cabinet room containing control and power panels.                                                                                                                  | vessels, exhaust recovery system, oil tank and control and power panels.                                        |  |
|                               | will include the heat recovery skid.  Top mounted area- containing the exhaust silencer, chimney and if necessary the exhaust heat recovery. (for local assembly)  (*) External use | Top mounted area containing the exhaust silencer, chimney and the genset cooling system. If necessary also will include the exhaust heat recovery skid. (for local assembly) (*) External use | The gas ramp will be installed on foot of it in one side.  The cooling system, aircooler and exhaust silencer will be installed outside the container. Indoor use. | The exhaust silencer will be installed on the roof and the aircooler outside in a remote area. (*) External use |  |
| Sound pressure level          | Down to 75 dB (A) in 10 m except for the 56SL T30 model with 75 dB (A) in 1 m                                                                                                       | Down to 75 dB (A) in 10m except for the 56SL T30model with 75 dB (A) in 1 m                                                                                                                   | Down to 75 dB (A) in 1 m                                                                                                                                           | Down to 75 dB (A) in 1 m                                                                                        |  |
| Ambient temperatures (*)      | The container is designed for ambient temperatures of -18°C to 35°C with an option to reach up to 45°C                                                                              | The container is designed for ambient temperatures of -18°C to 45°C                                                                                                                           | The container is designed for ambient temperatures of -10°C to 29.5°C                                                                                              | The container is designed for ambient temperatures of 0°C to 35°C                                               |  |
| Dimensions                    | Length:12,192 mm; Width: 2,438 mm;<br>Height: 2,896 mm                                                                                                                              | Length:12,192 mm; Width: 2,438 mm;<br>Height: 2,896 mm                                                                                                                                        | Length:9,144 mm; Width: 2,438 mm;<br>Height: 2,896 mm                                                                                                              | Length:6,000 mm; Width: 2,000 mm; Height: 3,100 mm                                                              |  |
| Applications by engine models | Power generation: S Series including 56SLT30. H Series Line engine.  Cogeneration: All engines except for V                                                                         | Power generation: H Series except for 24 HM, SM gas propane.  Cogeneration: H Series except for 24HM,                                                                                         | Fast start: 56SL T30 engine                                                                                                                                        | Power Generation,<br>Cogeneration for all L<br>engines                                                          |  |
|                               | engines of the H Series and 56 lite engines (SL, SM)                                                                                                                                | SM gas propane and 56 liter engines                                                                                                                                                           |                                                                                                                                                                    |                                                                                                                 |  |