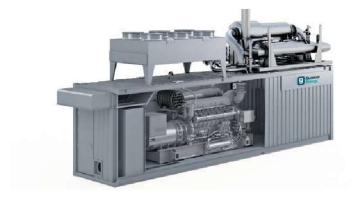

- Dry/wet exhaust manifold
- Single/double stage intercooler
- Reduced oil consumption
- · Emissions control
- Compliant with the U.S. emissions standards
- Fast start availability

Supplied as a stand-alone engine, genset or in a fully containerized unit

Supplied as a stand-alone engine, genset or in a fully containerized unit

- Lean burn, turbocharged and aftercooled
- Miller cycle
- · Electronically carburated
- · Double circuit cooling system
- Different auxiliary cooling circuit temperatures
- Oil cooler in main circuit option available
- Dry/Wet exhaust manifold
- Single/double stage intercooler
- Reduced oil consumption
- · Emissions control
- Compliant with the U.S. emissions standards

G-42HM genset.

G-56HM containerized genset.

Supplied as a stand-alone engine, genset or in a fully

containerized unit