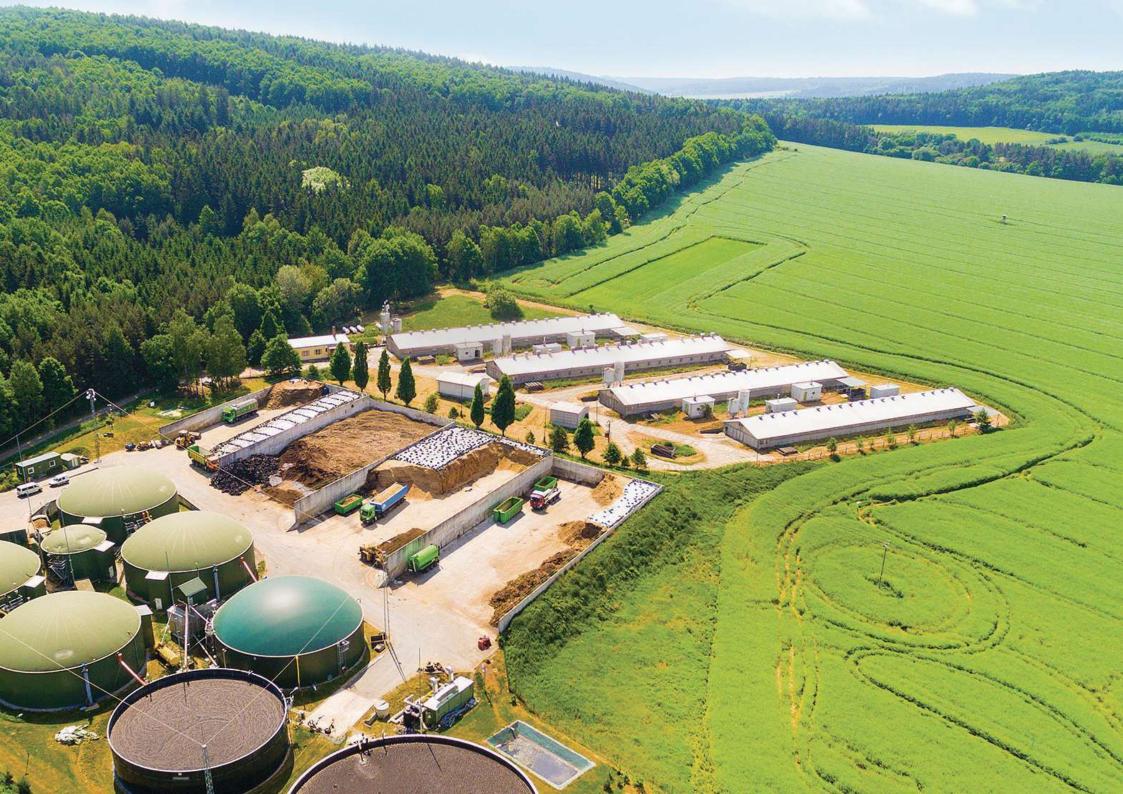

#### Gas engines

The SL gas engines offer systems for a large variety of applications as Cogeneration/trigeneration, Sewage/landfills/biodigestion processes for utilities and public buildings, and different kind of industries: textile, cement, food processing,... as well as greenhouses.

Also is able to operate with a low quality gases, flare gas and syngas from a gasification process.

containerized CHP biogas genset solution for Johannesburg Water, South Africa.