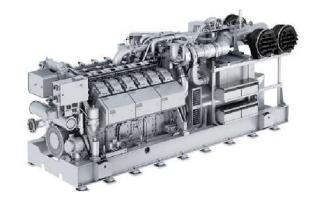

Containerized 56SL genset for harbour use.

| Power generation |                              |
|------------------|------------------------------|
| Power output*    | 320 - 1110 KVA (256-888 kWe) |
| Fuel             | LNG. Methane number from 70  |
| Frequency        | 50 and 60 Hz                 |
| Speed            | 1,500 / 1,800 rpm            |

- Working speeds: 1,500 and 1,800 rpm
- Fuel: LNG (Liquefied Natural Gas).
   Methane number from 70
- Cooling configurations: With mechanical and electrical water pumps
- Water circuits T°: 90/40 °C