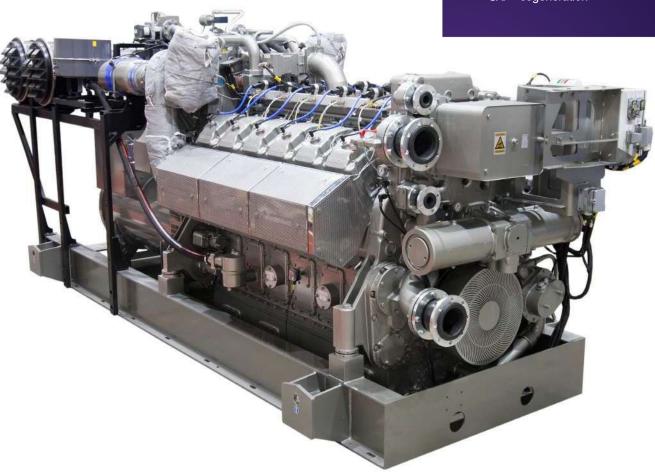

G-48SL Gas Genset.

- Dry/wet exhaust manifold
- Single/double stage intercooler
- Reduced oil consumption
- · Emissions control
- Compliant with the U.S. emissions standards
- Fast start availability

Supplied as a stand-alone engine, genset or in a fully containerized unit