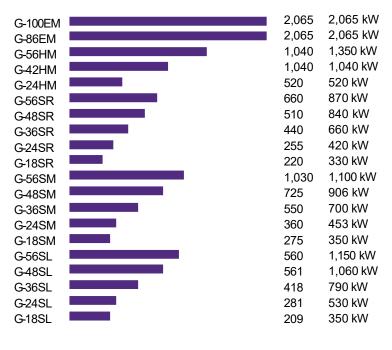

## Gas engines from 209 to 2,065 kWb

#### 50 Hz or 60 Hz

The Guascor Energy gas engine range has been designed and tailored to help meet our customers' challenges in a dynamic market environment.

Our models range from 190 to 2,065 kW, fulfilling the requirements of wide spectrum of applications in terms of efficiency, reliability, flexibility, and environmental compatibility.

## EM- Gas engines:

Designed for Best-in-class power generation

- Mechanical power output: 2,065 kWb (1,200 and 1,500 rpm)
- Direct Drive in 60 Hz (1,200 rpm) option
- Powered by natural gas
- Best-in-class, excellent efficiency in small footprint
- · Lowest emissions
- High operational availability
- Low life cycle cost

## HM- Gas engines:

Designed for high performance power generation

- Mechanical power output: from 520 to 1,350 kWb (1,200, 1,500 and 1,800 rpm)
- Powered by natural gas, sewage gas and landfill gas
- Fuel flexibility and fuel blending availability
- High performance
- · Low life cycle cost
- · Cost efficient
- Compact solution
- Best-in-class electrical efficiencies in biogas and natural gas

## SM- Gas engines:

## SR- Gas engines:

Designed for rich burn power generation

- Mechanical power output: from 220 kW to 870 kWb (1,800 rpm)
   Powered by natural gas
- Robust design
- Eco friendly
- Load acceptance great flexibility

## SL- Gas engines:

A robust, reliable and fuel flexible power generation

- Mechanical power output: from 209 kWb to 1,150 kWb (1,200, 1,500 and 1,800 rpm)
- Powered by natural gas, landfill and sewage gas, flare and well gas, syngas
- Proven reliable and robust design
- Fast start availability
- Fuel flexibility
- Fuel blending availability
- Eco friendly
- · Cost efficient implementation and service
- · Load acceptance great flexibility
- · Best in class global efficiency