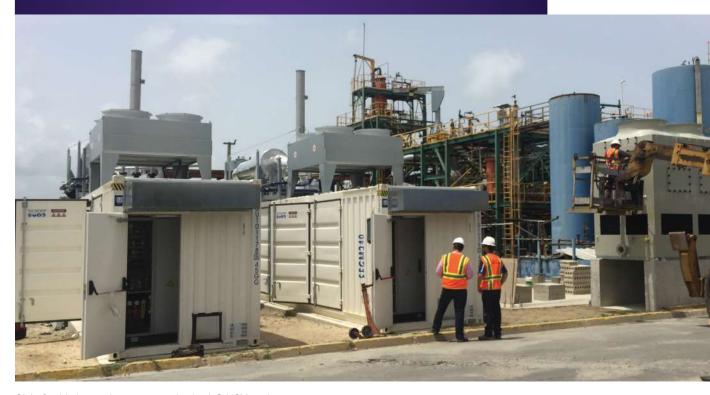

#### Container models

| Container<br>type             | 40 feet container with embedded aircooler                                                                                                                                           | 40 feet container with top mounted aircooler                                                                                                                                                  | 30 feet container with remote radiator                                                                                                                             | Soundproof<br>canopy                                                                                            |  |
|-------------------------------|-------------------------------------------------------------------------------------------------------------------------------------------------------------------------------------|-----------------------------------------------------------------------------------------------------------------------------------------------------------------------------------------------|--------------------------------------------------------------------------------------------------------------------------------------------------------------------|-----------------------------------------------------------------------------------------------------------------|--|
| Brief<br>description          | The container is comprised of following individual areas:                                                                                                                           | The container is comprised of following individual areas:                                                                                                                                     | The container is comprised of following individual areas:                                                                                                          | The container is comprised of a common bedframe that includes:                                                  |  |
|                               | Engine room is the base module containing the genset, cooling pumps, thermostatic valves and daily oil tank.                                                                        | Engine room is the base module containing the genset, cooling pumps, thermostatic valves and daily oil tank. Also a heat water recovery skid can be                                           | Engine room is the base module containing the genset, cooling pumps, thermostatic valves and daily oil tank.                                                       | The genset, pumps,<br>thermostatic valves, plate<br>heat exchanger, expansion                                   |  |
|                               | Cabinet room containing the electrical, control and power panels. Aircooler room containing the cooling system and gas ramp. When necessary also                                    | included if necessary.  Cabinet room containing the electrical, control and power panels.                                                                                                     | Cabinet room containing control and power panels.                                                                                                                  | vessels, exhaust recovery system, oil tank and control and power panels.                                        |  |
|                               | will include the heat recovery skid.  Top mounted area- containing the exhaust silencer, chimney and if necessary the exhaust heat recovery. (for local assembly)  (*) External use | Top mounted area containing the exhaust silencer, chimney and the genset cooling system. If necessary also will include the exhaust heat recovery skid. (for local assembly) (*) External use | The gas ramp will be installed on foot of it in one side.  The cooling system, aircooler and exhaust silencer will be installed outside the container. Indoor use. | The exhaust silencer will be installed on the roof and the aircooler outside in a remote area. (*) External use |  |
| Sound pressure level          | Down to 75 dB (A) in 10 m except for the 56SL T30 model with 75 dB (A) in 1 m                                                                                                       | Down to 75 dB (A) in 10m except for the 56SL T30model with 75 dB (A) in 1 m                                                                                                                   | Down to 75 dB (A) in 1 m                                                                                                                                           | Down to 75 dB (A) in 1 m                                                                                        |  |
| Ambient temperatures (*)      | The container is designed for ambient temperatures of -18°C to 35°C with an option to reach up to 45°C                                                                              | The container is designed for ambient temperatures of -18°C to 45°C                                                                                                                           | The container is designed for ambient temperatures of -10°C to 29.5°C                                                                                              | The container is designed for ambient temperatures of 0°C to 35°C                                               |  |
| Dimensions                    | Length:12,192 mm; Width: 2,438 mm;<br>Height: 2,896 mm                                                                                                                              | Length:12,192 mm; Width: 2,438 mm;<br>Height: 2,896 mm                                                                                                                                        | Length:9,144 mm; Width: 2,438 mm;<br>Height: 2,896 mm                                                                                                              | Length:6,000 mm; Width: 2,000 mm; Height: 3,100 mm                                                              |  |
| Applications by engine models | Power generation: S Series including 56SLT30. H Series Line engine.  Cogeneration: All engines except for V                                                                         | Power generation: H Series except for 24 HM, SM gas propane.  Cogeneration: H Series except for 24HM,                                                                                         | Fast start: 56SL T30 engine                                                                                                                                        | Power Generation,<br>Cogeneration for all L<br>engines                                                          |  |
|                               | engines of the H Series and 56 lite engines (SL, SM)                                                                                                                                | SM gas propane and 56 liter engines                                                                                                                                                           |                                                                                                                                                                    |                                                                                                                 |  |