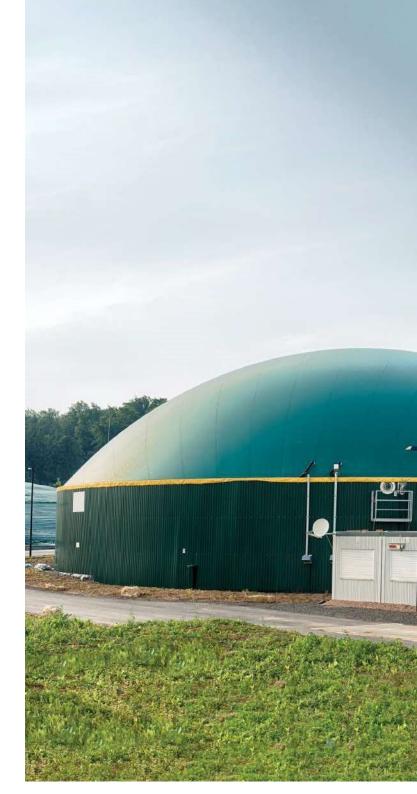

#### Gas engines

The SL gas engines offer systems for a large variety of applications as Cogeneration/trigeneration, Sewage/landfills/biodigestion processes for utilities and public buildings, and different kind of industries: textile, cement, food processing,... as well as greenhouses.

Also is able to operate with a low quality gases, flare gas and syngas from a gasification process.

containerized CHP biogas genset solution for Johannesburg Water, South Africa.