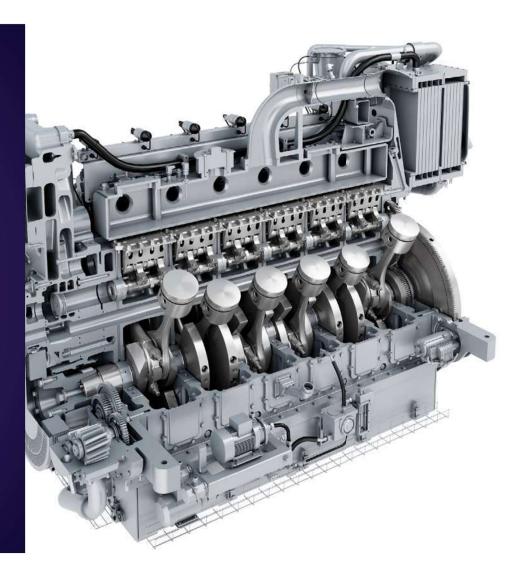

#### Gas engines

The EM gas engines are the most compact competitive choice with the ability to deliver high power output with even 200 mg/Nm3 NOx emissions level.

Internal section of the G-86EM engine.