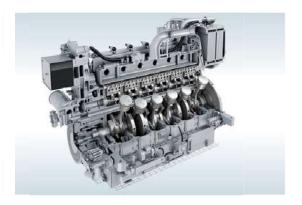

#### Gas engines

The proven HM engine series offers a robust design with Miller cycle.

This is the first reference of the 42HM model engine recently released.

A cost efficient compact solution for power generation and cogeneration processes.

G-42HM genset.

G-56HM containerized genset.

Supplied as a stand-alone engine, genset or in a fully

containerized unit