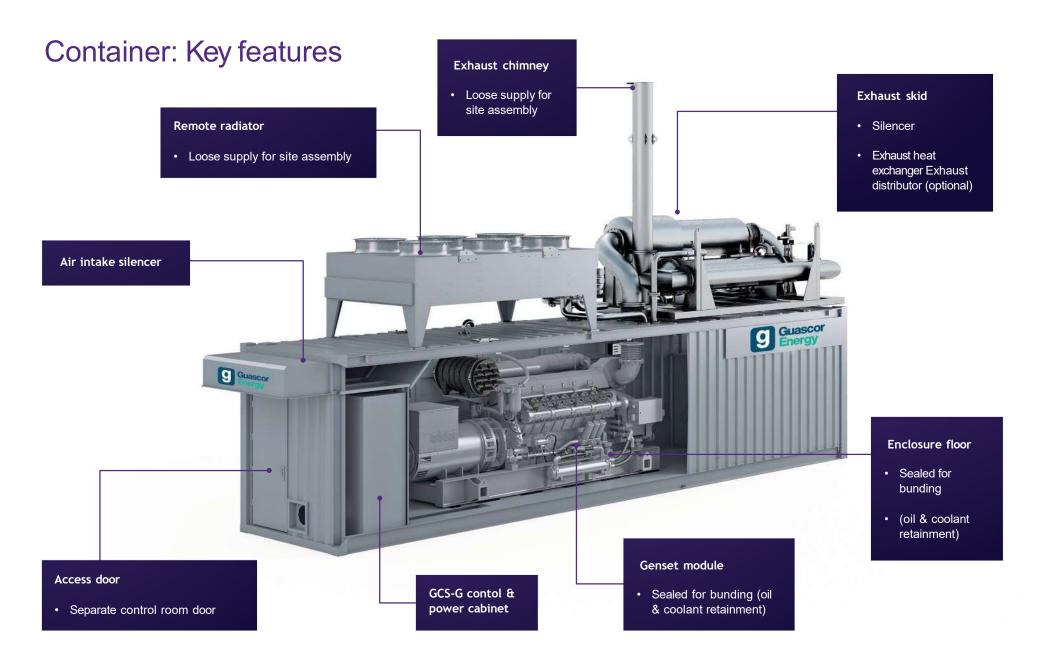

#### Container models

| Container<br>type             | 40 feet container with embedded aircooler                                                                                                                                           | 40 feet container with top mounted aircooler                                                                                                                                                  | 30 feet container with remote radiator                                                                                                                             | Soundproof<br>canopy                                                                                            |  |
|-------------------------------|-------------------------------------------------------------------------------------------------------------------------------------------------------------------------------------|-----------------------------------------------------------------------------------------------------------------------------------------------------------------------------------------------|--------------------------------------------------------------------------------------------------------------------------------------------------------------------|-----------------------------------------------------------------------------------------------------------------|--|
| Brief<br>description          | The container is comprised of following individual areas:                                                                                                                           | The container is comprised of following individual areas:                                                                                                                                     | The container is comprised of following individual areas:                                                                                                          | The container is comprised of a common bedframe that includes:                                                  |  |
|                               | Engine room is the base module containing the genset, cooling pumps, thermostatic valves and daily oil tank.                                                                        | Engine room is the base module containing the genset, cooling pumps, thermostatic valves and daily oil tank. Also a heat water recovery skid can be                                           | Engine room is the base module containing the genset, cooling pumps, thermostatic valves and daily oil tank.                                                       | The genset, pumps,<br>thermostatic valves, plate<br>heat exchanger, expansion                                   |  |
|                               | Cabinet room containing the electrical, control and power panels. Aircooler room containing the cooling system and gas ramp. When necessary also                                    | included if necessary.  Cabinet room containing the electrical, control and power panels.                                                                                                     | Cabinet room containing control and power panels.                                                                                                                  | vessels, exhaust recovery system, oil tank and control and power panels.                                        |  |
|                               | will include the heat recovery skid.  Top mounted area- containing the exhaust silencer, chimney and if necessary the exhaust heat recovery. (for local assembly)  (*) External use | Top mounted area containing the exhaust silencer, chimney and the genset cooling system. If necessary also will include the exhaust heat recovery skid. (for local assembly) (*) External use | The gas ramp will be installed on foot of it in one side.  The cooling system, aircooler and exhaust silencer will be installed outside the container. Indoor use. | The exhaust silencer will be installed on the roof and the aircooler outside in a remote area. (*) External use |  |
| Sound pressure level          | Down to 75 dB (A) in 10 m except for the 56SL T30 model with 75 dB (A) in 1 m                                                                                                       | Down to 75 dB (A) in 10m except for the 56SL T30model with 75 dB (A) in 1 m                                                                                                                   | Down to 75 dB (A) in 1 m                                                                                                                                           | Down to 75 dB (A) in 1 m                                                                                        |  |
| Ambient temperatures (*)      | The container is designed for ambient temperatures of -18°C to 35°C with an option to reach up to 45°C                                                                              | The container is designed for ambient temperatures of -18°C to 45°C                                                                                                                           | The container is designed for ambient temperatures of -10°C to 29.5°C                                                                                              | The container is designed for ambient temperatures of 0°C to 35°C                                               |  |
| Dimensions                    | Length:12,192 mm; Width: 2,438 mm;<br>Height: 2,896 mm                                                                                                                              | Length:12,192 mm; Width: 2,438 mm;<br>Height: 2,896 mm                                                                                                                                        | Length:9,144 mm; Width: 2,438 mm;<br>Height: 2,896 mm                                                                                                              | Length:6,000 mm; Width: 2,000 mm; Height: 3,100 mm                                                              |  |
| Applications by engine models | Power generation: S Series including 56SLT30. H Series Line engine.  Cogeneration: All engines except for V                                                                         | Power generation: H Series except for 24 HM, SM gas propane.  Cogeneration: H Series except for 24HM,                                                                                         | Fast start: 56SL T30 engine                                                                                                                                        | Power Generation,<br>Cogeneration for all L<br>engines                                                          |  |
|                               | engines of the H Series and 56 lite engines (SL, SM)                                                                                                                                | SM gas propane and 56 liter engines                                                                                                                                                           |                                                                                                                                                                    |                                                                                                                 |  |